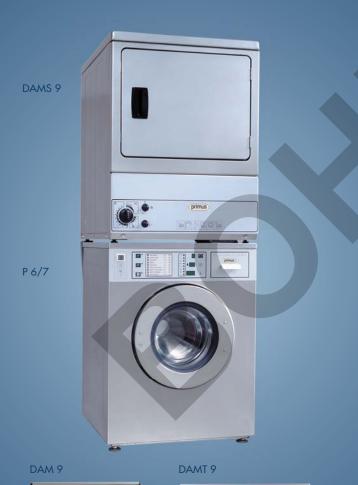

# Professional Washer Extractors **Professional Dryers**

P 6, P 7

DAM 9, DAMS 9, DAMT 9

## FEATURES WASHER EXTRACTORS

- Large capacity 6/7 kg
  Stainless steel cabinet (AISI 304)
  Stainless steel drum and tub
- Easy to use timer, economy

- Easy to use timer, economy programmes, mop programmes
  Short washing cycle
  Large drain valve (Ø50 mm)
  Soap hopper on the front
  Matching dryer available space saving when placed on top
  Frequency controlled motor
  PowerWash® perforated lifting ribs: more mechanical action, lower water consumption consumption
- SuperEco washing programmes significantly reduces water and electricity consumption

## **FEATURES DRYERS**

- Large capacity 8 kgLarge door opening (Ø52 cm)
- Short drying cycle