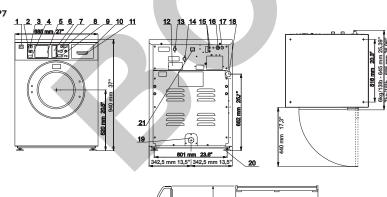

\* Tested in accordance of EN 604 56 norm

The data concerning dimensions of machines include all extended parts

- 1. Electrical switch
- 2. Function push button
- 3. START push button
- 4. Door open push button
- 5. Card of programs
- **6.** LED of cycle indicators
- 7. LED of program display
- **8.** LED of remaining time display
- 9. LED of option temperature display
- 10. Soap hopper
- 11. Drum venting
- 12. Serial plate
- 13. Connection of cold water
- 14. Connection of hot water
- **15.** Fuses
- 16. Electrical connection of the machine
- **17.** Plug
- 18. Hose orifice of the version with drain
- 19. Drain of the version with drain valve
- 20. Adjustable leg
- 21. "Program/run" mode push button